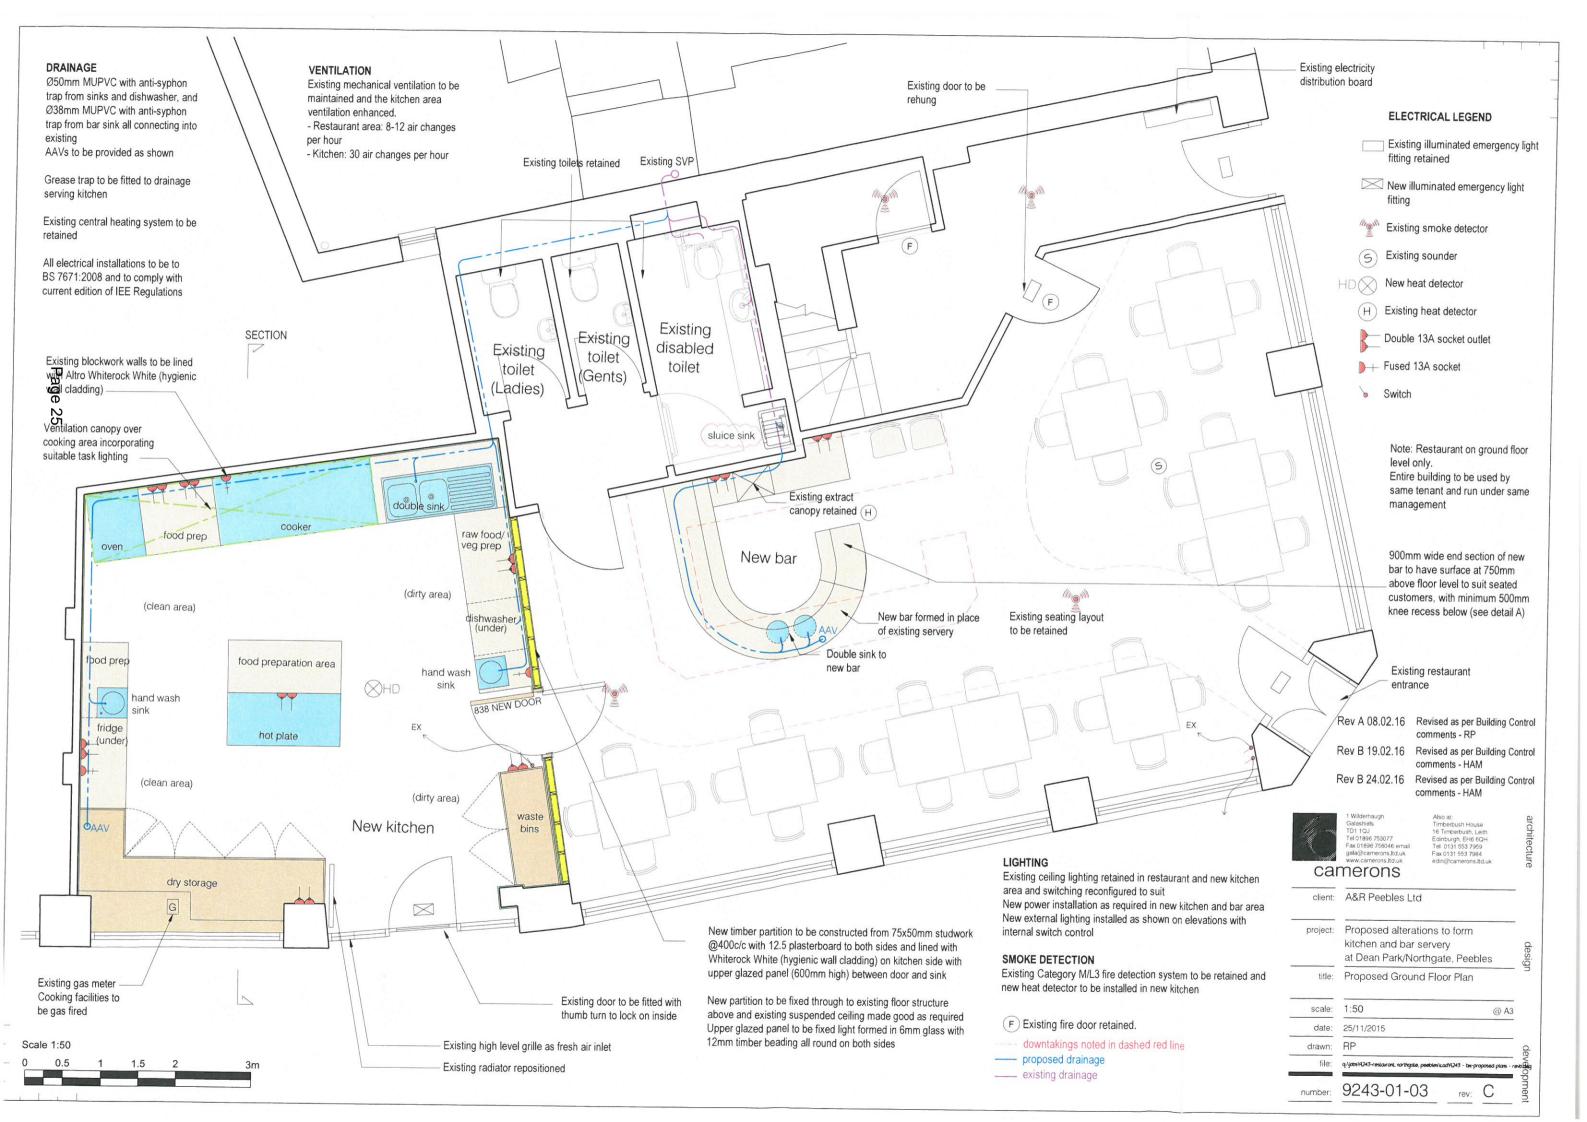

# Clerk to the Licensing Board

|    | BUSINESS                                                                                                                            |  |
|----|-------------------------------------------------------------------------------------------------------------------------------------|--|
| 1. | Apologies for Absence                                                                                                               |  |
| 2. | Order of Business                                                                                                                   |  |
| 3. | Declarations of Interest                                                                                                            |  |
| 4. | Minute                                                                                                                              |  |
|    | Minute of Meeting of 16 June 2017 for approval (to follow).                                                                         |  |
| 5. | Licences dealt with under Delegated Powers (Pages 1 - 14)                                                                           |  |
|    | (Copies attached)                                                                                                                   |  |
| 6. | Licensing (Scotland) Act 2005:                                                                                                      |  |
|    | (a) Section 20: Application for Premises Licence. (Pages 15 - 46)                                                                   |  |
|    | Consider the following applications for Grant/Provisional Grant of Premises Licence (applicants cited to attend.) (Copies attached) |  |
|    | (i) R & A Peebles Ltd Panna Restaurant Dean Park/Northgate Peebles                                                                  |  |
|    | Provisional                                                                                                                         |  |
|    | Licensed Hours applied for:                                                                                                         |  |
|    | On Sale  Mon to Sun 11.00am - 12midnight  Off Sale  None                                                                            |  |

# Representations received:

Police Scotland - none.

Licensing Standards Officer - none.

Health - none.

Other - I Gordon, M Cunliffe, Mr and Mrs S Ferguson, C Bhatia.