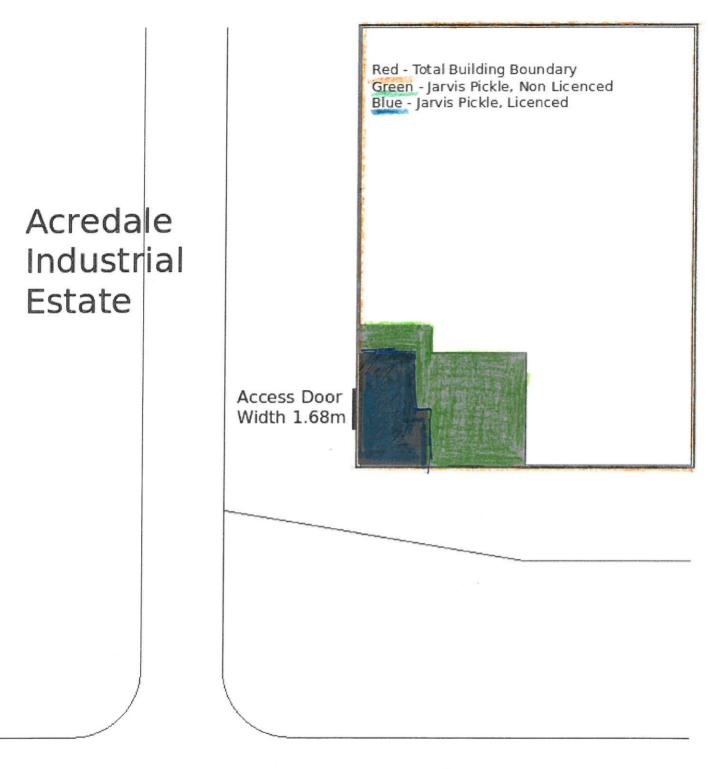

# (ii) Jarvis Pickle Limited

Jarvis Pickle Limited

Food Store

1 Acredale

Evemouth

**Provisional** 

#### Licensed Hours Applied For:

On Sale Off Sale

None Mon to Sun 10.00am - 8.00pm

# Representations received:

Police Scotland - none.

Licensing Standards Officer - none.

Health - none.

Other - none.