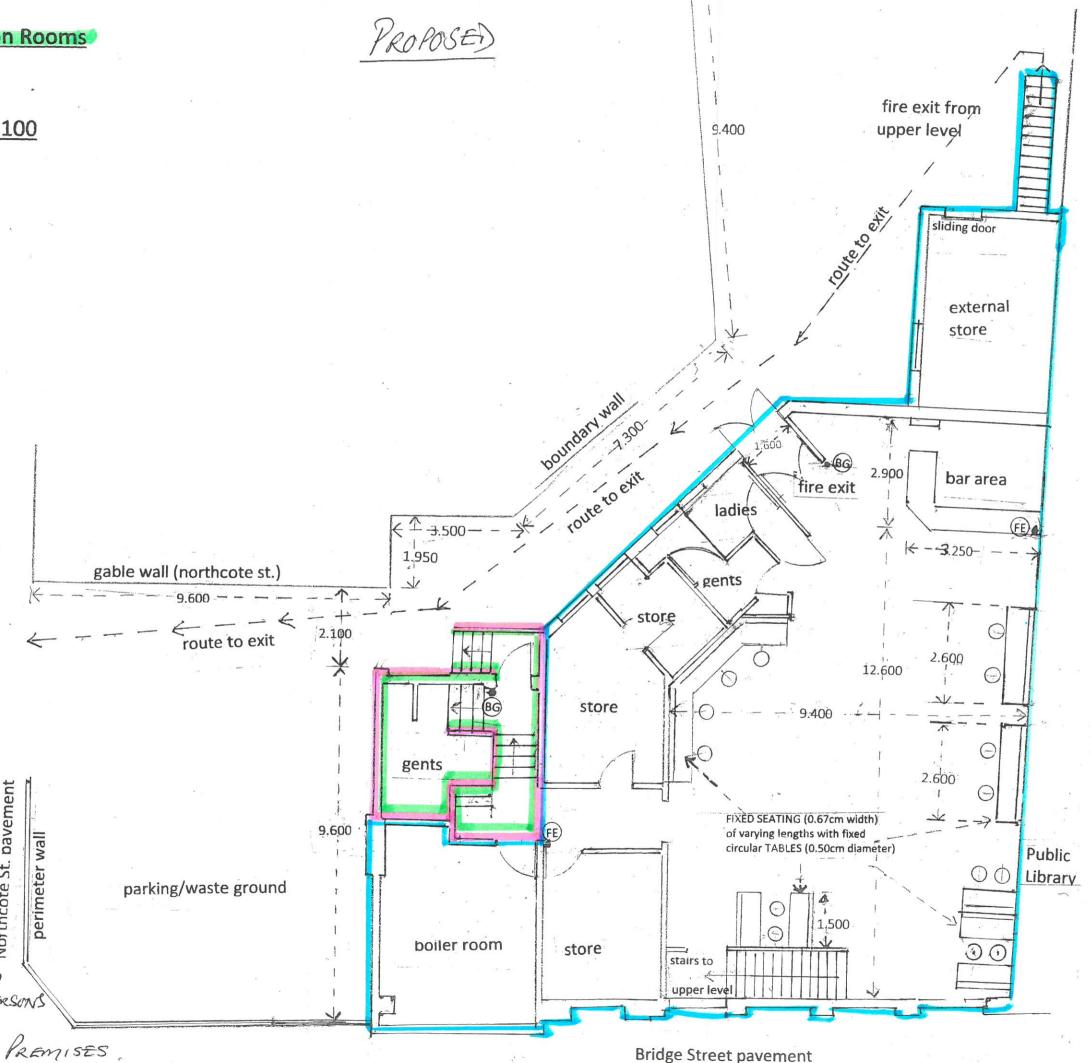

# (i) Mary Fraioli

Bridge Function Suite 34 North Bridge Street Hawick

Amendments to Operating and Layout Plans:

- change to description of premises to remove the lower ground floor area from the defined licensed premises area, with the exception of the toilet facilities; and
- reduction in the capacity of premises from 300 to 200 persons.