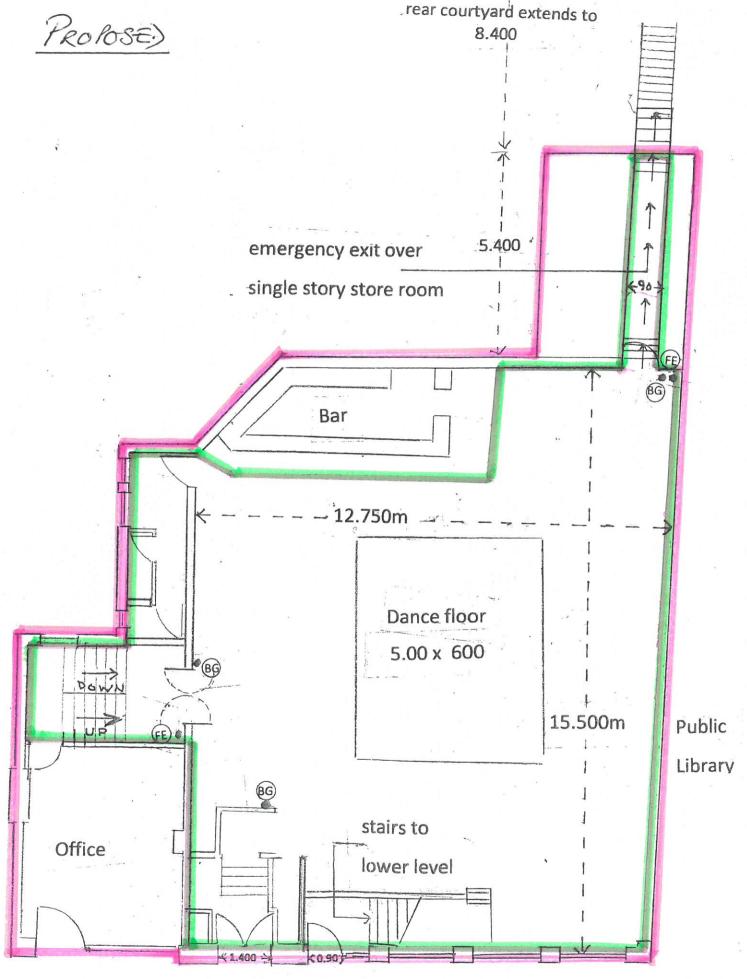

# (i) Mary Fraioli

Bridge Function Suite 34 North Bridge Street Hawick

Amendments to Operating and Layout Plans:

- change to description of premises to remove the lower ground floor area from the defined licensed premises area, with the exception of the toilet facilities; and
- reduction in the capacity of premises from 300 to 200 persons.